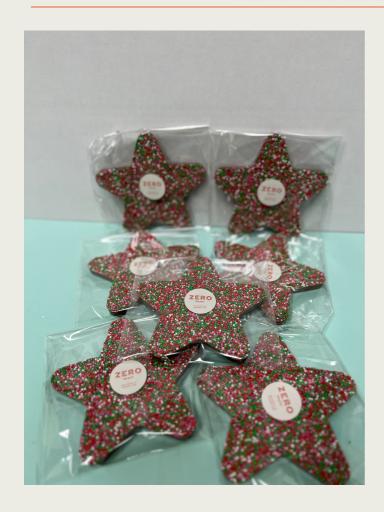

#### MILK CHOC SPECKLE STAR 100G - \$9

Milk Chocolate: [Cocoa Solids (Cocoa Mass, Cocoa Butter), Sugar, Milk Solids, Emulsifier (Soy Lecithin), Flavour], Non Pariels (25%)[Sugar, Tapioca Starch, Colours (100, 120, 124, 160c, 124, 133, 131, 132, 123), Glazing Agent (903)]. contains Cocoa Solids 34%, Milk Solids 20%. Product contains: Milk & Soy, Product may contain: Peanuts, Tree Nuts, Gluten (Wheat & Barley), Egg and/or Sulphites.