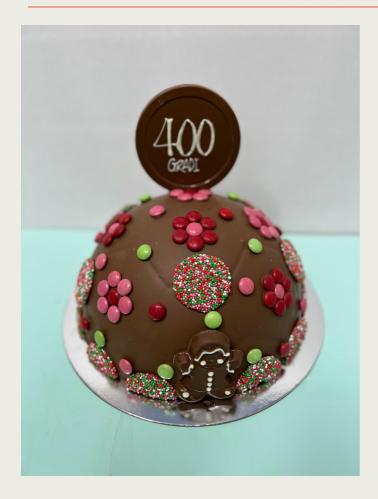

#### SMASH CAKE 2KG - \$79

Subject to chocolate availability product may contain below ingredients (chocolates will vary):

Milk Chocolate [Cocoa Solids (Cocoa Mass, Cocoa Butter), Sugar, Milk Solids, Emulsifier (Soy Lecithin), Flavour], Dark Chocolate [Cocoa Solids (Cocoa Mass, Cocoa Butter, Cocoa Powders), Sugar, Milk Fat, Emulsifiers (476, Soy Lecithin), Flavour], White Chocolate [Sugar, Cocoa Butter, Milk Solids, Emulsifier (Soy Lecithin), Flavour], Vegetable Fat, Caramel [Sugar, Corn Glucose Syrup, Water, Humectant (Glycerin), Sweetened Condensed Milk (Milk, Sugar), Vegetable Fat, Salt, Flavour, Acidity Regulator (Sodium Bicarbonate)], Sugar, Milk Solids, Hazelnut Praline [Sugar, Hazelnuts, Emulsifier (476)], Fruit Mince [Sugar, Apples, Sultanas, Peel, Currants, Acidity Regulator (Citric Acid), Gelling Agent (Pectin), Preservative (Potassium Sorbate), Spices], Cherry Filling [Corn Glucose, Sugar, Dextrose (Maize), Humectant (Glycerin), Water, Fruit Concentrates (Sour Cherry, Elderberry), Food Acids (Citric Acid, Calcium Lactate), Vegetable Gums (Pectins, 410), Flavour), Cocoa Powder, Invert Syrup, Raspberry Drops [Sugar, Wheat Glucose Syrup, Acidity Regulator (Citric Acid), Flavour, Colour (122)], Peanuts, Biscuit Crumbs [Wheat Flour, Sugar, Vegetable Oil (Contains Antioxidant 307 & Soy Lecithin), Colours (150c, 122, 110, 102, 133), Malt Extract (From Barley & Rice), Wheat Glucose Syrup, Salt, Raising Agent (Sodium Bicarbonate)], Fondant [Sugar, Glucose (Maize), Emulsifier (472c)], Corn Glucose Syrup, Full Cream Milk Powder, Hazelnuts, Peppermint Chips [Sugar, Wheat Glucose Syrup, Flavour, Colours (102, 133)], Almonds, Sugar Decorations [Sugar, Egg Powder, Tartaric Acid, Colours (102, 110, 133, 123, 129)], Cointreau Liqueur [Orange Natural Flavour (Cointreau Concentrate)], Crepe Crumbs (Sugar, Wheat Flour, Vegetable Oil [Contains Antioxidant (Tocopherols Concentrate, Mixed), Milk Fat, Lactose (Milk), Malt Extract (Barley), Salt, Milk Protein, Emulsifier (Soy Lecithin), Raising Agent (Sodium Bicarbonate)], Emulsifier (Soy Lecithin), Flavours, Coffee Paste [Vegetable Fats, Sugar, Coffee, Emulsifier (Soy Lecithin)], Salt, Champagne Liqueur (Marc De Champagne), Enzyme (Invertase), Flavour, Ethanol, Cinnamon, Raspberries, Mixed Spices, Coffee, Orange Oil, Acidity Regulator (Citric Acid), Drinking Chocolate [Contains Maltodextrin (Corn), Milk Solids, Emulsifier (Soy Lecithin), Salt, Flavour]. Milk Chocolate contains 34% Cocoa Solids min. and 30% Milk Solids min. Dark Chocolate contains 60% Cocoa Solids min. White Chocolate contains 21% Milk Solids min. Product contains: Milk, Soy, Peanuts, Tree Nuts (Almonds & Hazelnuts), Gluten (Wheat & Barley), and Egg. Product may contain: Sulphites.