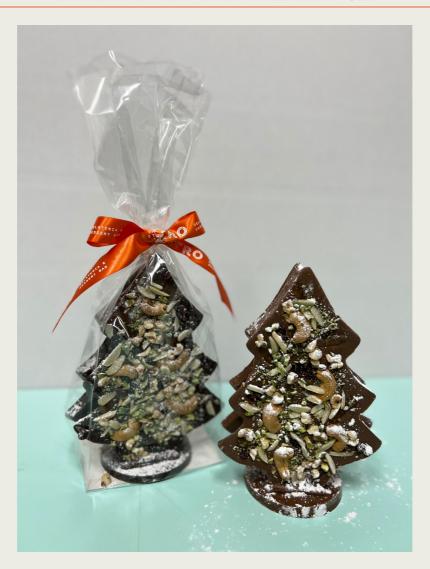

#### CHRISTMAS FRUIT & NUT TREE 300G - \$22

#### Milk Chocolate:

Ingredients: Milk Chocolate (81%) [Cocoa Solids (Cocoa Mass, Cocoa Butter), Sugar, Milk Solids, Emulsifier (Soy Lecithin), Flavour. Milk Chocolate contains Cocoa Solids 34% min. and Milk Solids 30% min.), Roasted Salted Cashews (5%) (Cashews, canola oil, salt), Dried Cranberries (4%) (Cranberries, sugar, sunflower oil, citric acid, elderberry juice extract), Orange Peel (4%) (Orange peel, glucose-fructose syrup, sugar, acidity regulator [citric acid (330)]), Dry Roasted Crushed Hazelnuts (3%), Pistachio (2%), Icing Sugar (1%) (Cane Sugar (96%), Tropioca or maze Starch). Product contains: Milk, Tree Nuts & Soy. Product may contain: Peanut, Gluten, Sulphites and/or Egg.

#### Dark Chocolate:

Ingredients: Dark Chocolate (81%) [Cocoa Solids (Cocoa Mass, Cocoa Butter, Cocoa Powders), Sugar, Milk Fat, Emulsifiers (476, Soy Lecithin), Flavour]. Dark Chocolate (100%) contains Cocoa Solids 60% min. Roasted Salted Cashews (5%) (Cashews, canola oil, salt), Dried Cranberries (4%) (Cranberries, sugar, sunflower oil, citric acid, elderberry juice extract), Orange Peel (4%) (Orange peel, glucose-fructose syrup, sugar, acidity regulator [citric acid (330)]), Dry Roasted Crushed Hazelnuts (3%), Pistachio (2%), Icing Sugar (1%) (Cane Sugar (96%), Tropioca or maze Starch). Product contains: Milk, Tree Nuts & Soy. Product may contain: Peanut, Gluten, Sulphites and/or Egg.