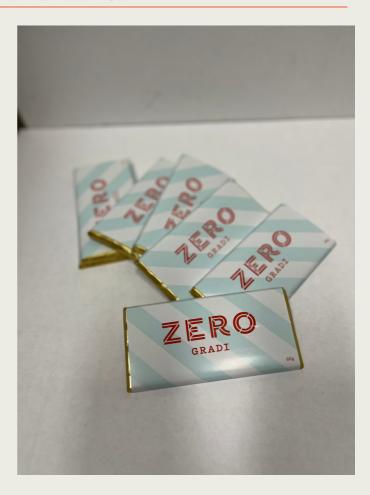

s, Flavours, Emulsifier (Soy Lecithin), Colour (160b). Product contains 2.7% of alcohol by volume at time of manufacture. Grand Marnier® Product contains: Milk, Soy, Tree Nuts (Almonds) and Egg. Product may contain: Peanuts, Other Tree Nuts and/or Gluten (Wheat & Barley)



#### MILK & DARK CHOC CHAMPAGNE 300G - \$30



#### "Merry Christmas" Champagne Bottle in Dark Choc - 300g

Ingredients: Dark Chocolate [Cocoa Solids (Cocoa Mass, Cocoa Butter, Cocoa Powders), Sugar, Milk Fat, Emulsifiers (476, Soy Lecithin), Flavour]. Dark Chocolate (100%) contains Cocoa Solids 60% min. Product contains: Milk & Soy, Product may contain: Peanut, Tree Nuts, Gluten (Wheat & Barley), Sulphites and/or Egg.

#### "Merry Christmas" Champagne Bottle in Milk Choc - 300g



#### CHOCOLATE BARS MILK 60G - \$8







#### GINGERBREAD HOUSE 1.5KG - \$45





Ingredients: Flour ((36%) (Soft Wheat (Gluten) Flour 00)), Honey ((14.4%), (100% Pure Honey) (from Bee Pollen)), Sugar Brown ((14.4%), (Cane Sugar)), Nonpareils ((9.3%), (Sugar, Vegetable Fat), (Emulsifier (322 (Soy Lecithin)), Glucose (from Wheat), Colours (124, 102, 110, 133, 123, 122)), Water, Coloured Chocolate Buttons ((6.3%), (Hydrogenated Vegetable Oil (Palm), Milk Powder, Sugar, Cocoa Powder, Gum Arabic, Emulsifier (322), (Soy Lecithin), Carnauba Wax, Gelatine (Beef), Flavours, Colours (171, 122, 133, 110, 102, 124, 104, 129)), Butter Unsalted ((4%), (Cream from Milk, Water), Sodium Bicarbonate, Ground Ginger Powder (0.5%), Italian Meringue ((6.3%), (Egg White and Sugar)



#### GINGERBREAD MAN & TREE 70G - \$6





#### Gingerbread Man