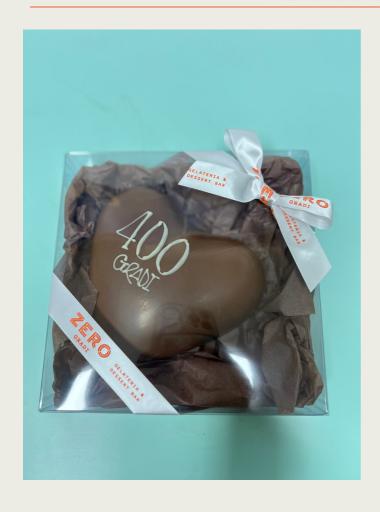

, Sulphites and/or Egg.

#### Dark Chocolate:

Ingredients: Dark Chocolate (81%) [Cocoa Solids (Cocoa Mass, Cocoa Butter, Cocoa Powders), Sugar, Milk Fat, Emulsifiers (476, Soy Lecithin), Flavour]. Dark Chocolate (100%) contains Cocoa Solids 60% min. Roasted Salted Cashews (5%) (Cashews, canola oil, salt), Dried Cranberries (4%) (Cranberries, sugar, sunflower oil, citric acid, elderberry juice extract), Orange Peel (4%) (Orange peel, glucose-fructose syrup, sugar, acidity regulator [citric acid (330)]), Dry Roasted Crushed Hazelnuts (3%), Pistachio (2%), Icing Sugar (1%) (Cane Sugar (96%), Tropioca or maze Starch). Product contains: Milk, Tree Nuts & Soy. Product may contain: Peanut, Gluten, Sulphites and/or Egg.



#### MILK CHOC LOLLIPOP 45G - \$7







#### MILK CHOC HEART 90G - \$18







#### MILK CHOC JOLLY SANTA 550G - \$50





#### MILK CHOC SPECKLE STAR 100G - \$9





Milk Chocolate: [Cocoa Solids (Cocoa Mass, Cocoa Butter), Sugar, Milk Solids, Emulsifier (Soy Lecithin), Flavour], Non Pariels (25%)[Sugar, Tapioca Starch, Colours (100, 120, 124, 160c, 124, 133, 131, 132, 123), Glazing Agent (903)]. contains Cocoa Solids 34%, Milk Solids 20%. Product contains: Milk & Soy, Product may contain: Peanuts, Tree Nuts, Gluten (Wheat & Barley), Egg and/or Sulphites.



#### 6 PACK 80G (PLUM PUDDING, GINGERBREAD, MILK, DARK) - \$11



#### 6 Pack Christmas Plum Pudding Milk Chocolates Gift Box - 80g

Milk Chocolate (40%) [Cocoa Solids (34% min.) (Cocoa Mass, Cocoa Butter), Sugar, Milk Solids (30% min.), Emulsifier (Soy Lecithin), Flavour], White Chocolate (15%) [Sugar, Co