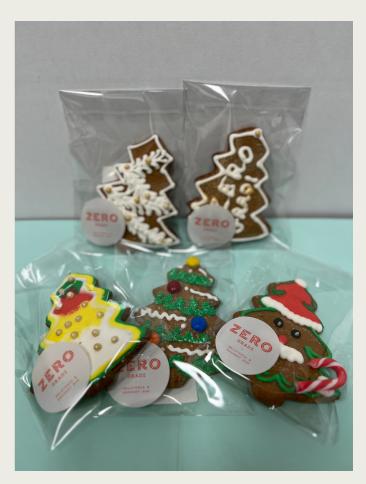

#### GINGERBREAD MAN & TREE 70G - \$6

#### Gingerbread Tree- 70g

Ingredients: Flour ((36%) (Soft Wheat (Gluten) Flour 00)), Honey ((14.4%), (100% Pure Honey) (from Bee Pollen)), Sugar Brown ((14.4%), (Cane Sugar)), Nonpareils ((9.3%), (Sugar, Vegetable Fat), (Emulsifier (322 (Soy Lecithin)), Glucose (from Wheat), Colours (124, 102, 110, 133, 123, 122)), Water, Coloured Chocolate Buttons ((6.3%), (Hydrogenated Vegetable Oil (Palm), Milk Powder, Sugar, Cocoa Powder, Gum Arabic, Emulsifier (322), (Soy Lecithin), Carnauba Wax, Gelatine (Beef), Flavours, Colours (171, 122, 133, 110, 102, 124, 104, 129)), Butter Unsalted ((4%), (Cream from Milk, Water), Sodium Bicarbonate, Ground Ginger Powder (0.5%), Italian Meringue ((6.3%), (Egg White and Sugar)