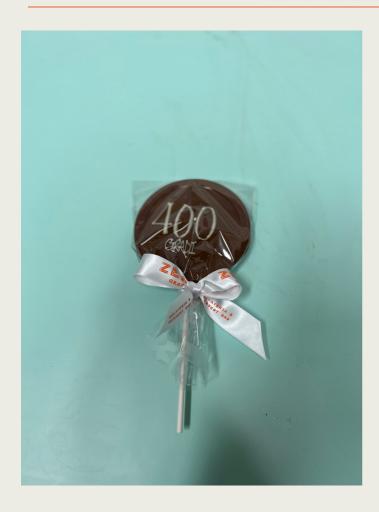

oy. Product may contain: Peanut, Gluten, Sulphites and/or Egg.

#### Dark Chocolate:

Ingredients: Dark Chocolate (81%) [Cocoa Solids (Cocoa Mass, Cocoa Butter, Cocoa Powders), Sugar, Milk Fat, Emulsifiers (476, Soy Lecithin), Flavour]. Dark Chocolate (100%) contains Cocoa Solids 60% min. Roasted Salted Cashews (5%) (Cashews, canola oil, salt), Dried Cranberries (4%) (Cranberries, sugar, sunflower oil, citric acid, elderberry juice extract), Orange Peel (4%) (Orange peel, glucose-fructose syrup, sugar, acidity regulator [citric acid (330)]), Dry Roasted Crushed Hazelnuts (3%), Pistachio (2%), Icing Sugar (1%) (Cane Sugar (96%), Tropioca or maze Starch). Product contains: Milk, Tree Nuts & Soy. Product may contain: Peanut, Gluten, Sulphites and/or Egg.



#### MILK CHOC LOLLIPOP 45G - \$7







#### MILK CHOC HEART 90G - \$18







#### MILK CHOC JOLLY SANTA 550G - \$50





#### MILK CHOC SPECKLE STAR 100G - \$9





Milk Chocolate: [Cocoa Solids (Cocoa Mass, Cocoa Butter), Sugar, Milk Solids, Emulsifier (Soy Lecithin), Flavour], Non Pariels (25%)[Sugar, Tapioca Starch, Colours (100, 120, 124, 160c, 124, 133, 131, 132, 123), Glazing Agent (903)]. contains Cocoa Solids 34%, Milk Solids 20%. Product contains: Milk & Soy, Product may contain: Peanuts, Tree Nuts, Gluten (Wheat & Barley), Egg and/or Sulphites.



#### 6 PACK 80G (PLUM PUDDING, GINGERBREAD, MILK, DARK) - \$11



#### 6 Pack Christmas Plum Pudding Milk Chocolates Gift Box - 80g

Milk Chocolate (40%) [Cocoa Solids (34% min.) (Cocoa Mass, Cocoa Butter), Sugar, Milk Solids (30% min.), Emulsifier (Soy Lecithin), Fla