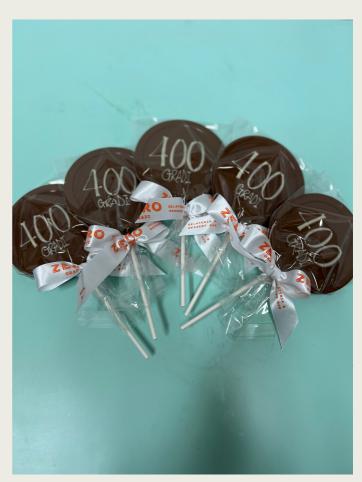

. Product may contain: Peanut, Gluten, Sulphites and/or Egg.

#### Dark Chocolate:

Ingredients: Dark Chocolate (81%) [Cocoa Solids (Cocoa Mass, Cocoa Butter, Cocoa Powders), Sugar, Milk Fat, Emulsifiers (476, Soy Lecithin), Flavour]. Dark Chocolate (100%) contains Cocoa Solids 60% min. Roasted Salted Cashews (5%) (Cashews, canola oil, salt), Dried Cranberries (4%) (Cranberries, sugar, sunflower oil, citric acid, elderberry juice extract), Orange Peel (4%) (Orange peel, glucose-fructose syrup, sugar, acidity regulator [citric acid (330)]), Dry Roasted Crushed Hazelnuts (3%), Pistachio (2%), Icing Sugar (1%) (Cane Sugar (96%), Tropioca or maze Starch). Product contains: Milk, Tree Nuts & Soy. Product may contain: Peanut, Gluten, Sulphites and/or Egg.



#### MILK CHOC LOLLIPOP 45G - \$7







#### MILK CHOC HEART 90G - \$18







#### MILK CHOC JOLLY SANTA 550G - \$50





#### MILK CHOC SPECKLE STAR 100G - \$9





Milk Chocolate: [Cocoa Solids (Cocoa Mass, Cocoa Butter), Sugar, Milk Solids, Emulsifier (Soy Lecithin), Flavour], Non Pariels (25%)[Sugar, Tapioca Starch, Colours (100, 120, 124, 160c, 124, 133, 131, 132, 123), Glazing Agent (903)]. contains Cocoa Solids 34%, Milk Solids 20%. Product contains: Milk & Soy, Product may contain: Peanuts, Tree Nuts, Gluten (Wheat & Barley), Egg and/or Sulphites.



#### 6 PACK 80G (PLUM PUDDING, GINGERBREAD, MILK, DARK) - \$11



#### 6 Pack Christmas Plum Pudding Milk Chocolates Gift Box - 80g

Milk Chocolate (40%) [Cocoa Solids (34% min.) (Cocoa Mass, Cocoa Butter), Sugar, Milk Solids (30% min.), Emulsifier (Soy Lecithin), Flavo