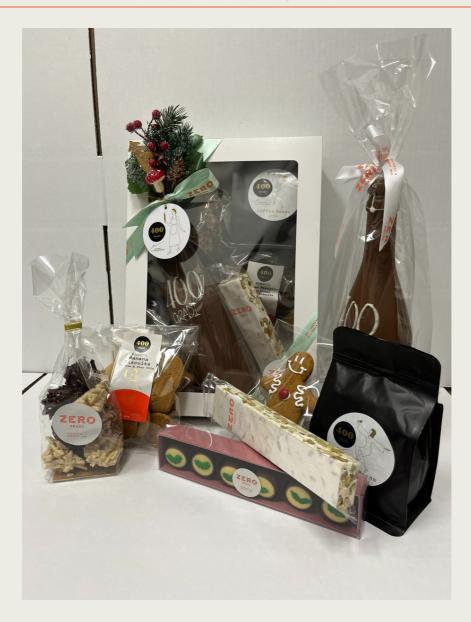

#### SWEET HAMPER - \$79.50

- Chocolate Champaine bottles 300 g dark or milk
- Almond cluster
- Biscuits 200g (assorted flavours)
- Torrone vanilla
- Box of puddings
- Bag of coffee 250g
- Gingerbread man or tree