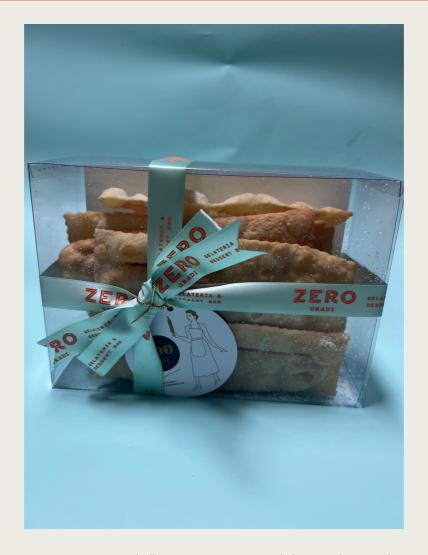

#### CROSTOLI 200G - \$16.99

Ingredients: 50% Baker Flour, 17.5% water, 13% Cottonseed Oil, 10% Sugar, 3.5% Egg Whole, 3% Cake Margarine, 2% Honey, 0.8 Salt, 0.1% Lemon Oil, 0.1% Vanilla Crystal

VICTORIA COFFEE GOLD BLEND 250G - \$12.99