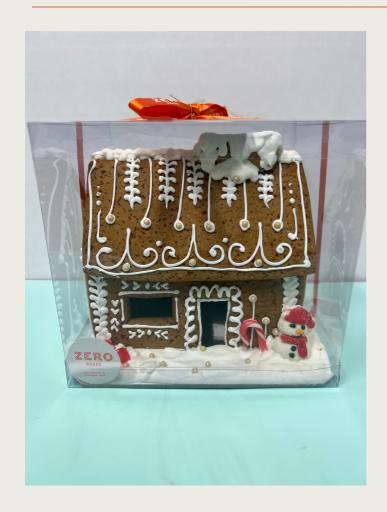

#### GINGERBREAD HOUSE 1.5KG - \$45

Ingredients: Flour ((36%) (Soft Wheat (Gluten) Flour 00)), Honey ((14.4%), (100% Pure Honey) (from Bee Pollen)), Sugar Brown ((14.4%), (Cane Sugar)), Nonpareils ((9.3%), (Sugar, Vegetable Fat), (Emulsifier (322 (Soy Lecithin)), Glucose (from Wheat), Colours (124, 102, 110, 133, 123, 122)), Water, Coloured Chocolate Buttons ((6.3%), (Hydrogenated Vegetable Oil (Palm), Milk Powder, Sugar, Cocoa Powder, Gum Arabic, Emulsifier (322), (Soy Lecithin), Carnauba Wax, Gelatine (Beef), Flavours, Colours (171, 122, 133, 110, 102, 124, 104, 129)), Butter Unsalted ((4%), (Cream from Milk, Water), Sodium Bicarbonate, Ground Ginger Powder (0.5%), Italian Meringue ((6.3%), (Egg White and Sugar)