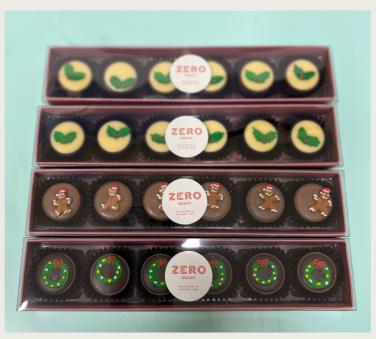

#### 6 PACK 80G (PLUM PUDDING, GINGERBREAD, MILK, DARK) - \$11

#### 6 Pack Christmas Plum Pudding Milk Chocolates Gift Box - 80g

Milk Chocolate (40%) [Cocoa Solids (34% min.) (Cocoa Mass, Cocoa Butter), Sugar, Milk Solids (30% min.), Emulsifier (Soy Lecithin), Flavour], White Chocolate (15%) [Sugar, Cocoa Butter (30% min.), Milk Solids (21% min.), Emulsifier (Soy Lecithin), Flavour], Invert Syrup, Dark Chocolate (8%) [Cocoa Solids (60% min.) (Cocoa Mass, Cocoa Butter, Cocoa Powder), Sugar, Milk Fat, Emulsifiers (476, Soy Lecithin), Flavour], Corn Glucose Syrup, Full Cream Milk Powder, Sugar Decoration [Sugar, Pasteurised Egg White, Tylose Powder, Vegetable Shortening, Colours (102, 133, 129), Tartaric Acid], Almonds, Rum Liqueur (1.2%) [Contains Colour (150b)], Grand Marnier® Liqueur (1.2%) [Alcohol, Water, Cognac, Natural Orange Flavour, Colour (150a)], Ethanol, Sultanas, Currants, Vegetable Fats, Sugar, Milk Solids, Flavours, Emulsifier (Soy Lecithin), Colour (160b). Product contains 2.7% of alcohol by volume at time of manufacture. Product contains: Milk, Soy, Tree Nuts (Almonds) and Egg. Product may contain: Peanuts, Other Tree Nuts and/or Gluten (Wheat & Barley).

#### 6 Pack Christmas Gingerbread Milk Chocolates - 80g

Ingredients: Milk Chocolate (52%) [Cocoa Solids (34% min.) (Cocoa Mass, Cocoa Butter), Sugar, Milk Solids (30% min.), Emulsifier (Soy Lecithin), Flavour], Vegetable Fat, Sugar, Milk Solids, Coating Crumb (6.5%) [Wheat Flour, Sugar, Vegetable Oil (Contains Antioxidant 307), Glucose Syrup (Maize), Malt Extract (Barley), Raising Agent (Sodium Bicarbonate), Salt, Flavour], Sugar Decoration [Sugar, Egg White Powder, Tartaric Acid, Corn Starch, Colours (110, 133, 129, 102, 124)], Cocoa Powder, Ground Ginger (0.3%), Ground Cloves, Emulsifier (Soy Lecithin), Flavours, Cinnamon. Product contains: Milk, Soy, Gluten (Wheat & Barley) and Egg. Product may contain: Peanuts & Tree Nuts

#### 6 Pack Christmas Caramel Milk Chocolates Gift Box - 80g

Caramel (35%) [Corn Glucose Syrup, Sugar, Water, Humectant (Glycerin), Sweetened Condensed Milk (Milk, Sugar), Dextrose, Vegetable Fat, Salt, Flavour, Acidity Regulator (Sodium Bicarbonate)], Milk Chocolate (32%) [Cocoa Solids (34% min.) (Cocoa Mass, Cocoa Butter), Sugar, Milk Solids (30% min.), Emulsifier (Soy Lecithin), Flavour], Dark Chocolate (18%) [Cocoa Solids (60% min.) (Cocoa Mass, Cocoa Butter, Cocoa Powder), Sugar, Milk Fat, Emulsifiers (476, Soy Lecithin), Flavour], Vegetable Fat, Sugar Decoration- Christmas Wreath [Sugar, Egg White Powder, Tartaric Acid, Colours (102, 133, 129), Cornstarch], Sugar, Milk Solids, Cocoa Powder, Emulsifier (Soy Lecithin), Flavours. Product contains: Milk, Soy and Egg. Product may contain: Peanuts, Tree Nuts and/or Gluten (Wheat & Barley).

#### 6 Pack Christmas Plum Pudding Dark Chocolates Gift Box - 80g

Dark Chocolate (47%) [Cocoa Solids (60% min.) (Cocoa Mass, Cocoa Butter, Cocoa Powder), Sugar, Milk Fat, Emulsifiers (476, Soy Lecithin), Flavour], Invert Syrup, White Chocolate (9%) [Sugar, Cocoa Butter (30% min.), Milk Solids (21%min.), Emulsifier (Soy Lecithin), Flavour], Milk Chocolate (8%) [Cocoa Solids (34%min.) (Cocoa Mass, Cocoa Butter), Sugar, Milk Solids (30% min.), Emulsifier (Soy Lecithin), Flavour], Corn Glucose Syrup, Full Cream Milk Powder, Sugar Decoration [Sugar, Pasteurised Egg White, Tylose Powder, Vegetable Shortening, Colours (102, 133, 129), Tartaric Acid], Almonds, Rum Liqueur [Contains Colour (150b)], Grand Marnier® Liqueur (1.2%) [Alcohol, Water, Cognac, Natural Orange Flavour, Colour (150a)], Ethanol, Sultanas, Currants, Vegetable Fats, Sugar, Milk Solids, Flavours, Emulsifier (Soy Lecithin), Colour (160b). Product contains 2.7% of alcohol by volume at time of manufacture. Grand Marnier® Product contains: Milk, Soy, Tree Nuts (Almonds) and Egg. Product may contain: Peanuts, Other Tree Nuts and/or Gluten (Wheat & Barley)