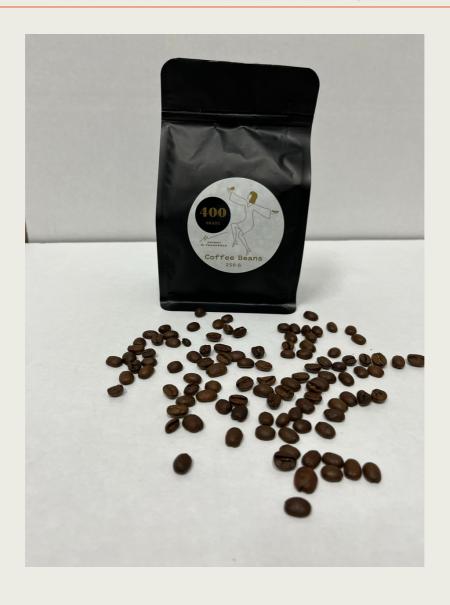

#### CROSTOLI 200G - \$16.99

Ingredients: 50% Baker Flour, 17.5% water, 13% Cottonseed Oil, 10% Sugar, 3.5% Egg Whole, 3% Cake Margarine, 2% Honey, 0.8 Salt, 0.1% Lemon Oil, 0.1% Vanilla Crystal

VICTORIA COFFEE GOLD BLEND 250G - \$12.99