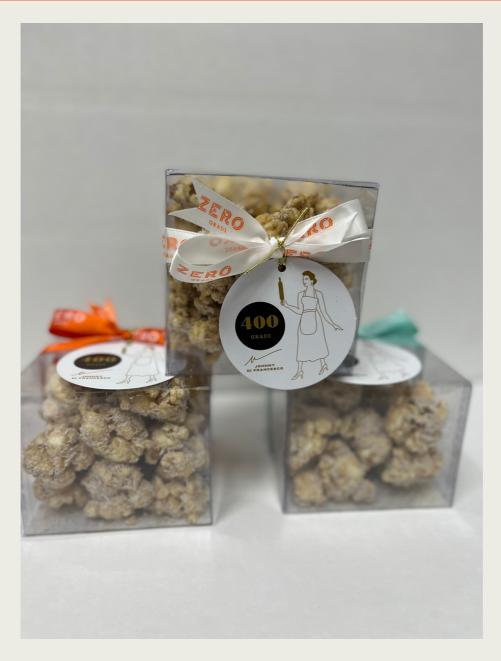

#### CHOCOLATE BAR 95G - \$15

#### Raspberry Cranberries and Pistachio White Chocolate Bar:

Ingredients: White chocolate 30% (sugar, cocoa butter, whole milk powder, soy lecithin, natural vanilla flavouring), Cranberries (Cranberries, sugar, sunflower oil, citric acid, elderberry juice extract), Pistachio, Raspberry