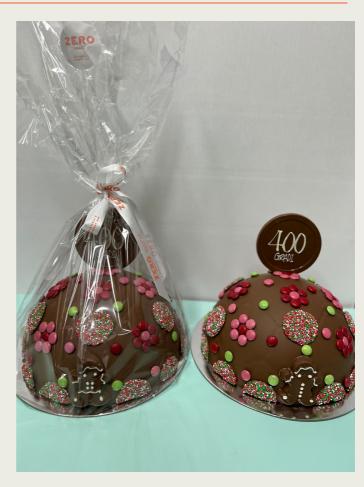

#### SMASH CAKE 2KG - \$79

Subject to chocolate availability product may contain below ingredients (chocolates will vary):

Milk Chocolate [Cocoa Solids (Cocoa Mass, Cocoa Butter), Sugar, Milk Solids, Emulsifier (Soy Lecithin), Flavour], Dark Chocolate [Cocoa Solids (Cocoa Mass, Cocoa Butter, Cocoa Powders), Sugar, Milk Fat, Emulsifiers (476, Soy Lecithin), Flavour], White Chocolate [Sugar, Cocoa Butter, Milk Solids, Emulsifier (Soy Lecithin), Flavour], Vegetable Fat, Caramel [Sugar, Corn Glucose Syrup, Water, Humectant (Glycerin), Sweetened Condensed Milk (Milk, Sugar), Vegetable Fat, Salt, Flavour, Acidity Regulator (Sodium Bicarbonate)], Sugar, Milk Solids, Hazelnut Praline [Sugar, Hazelnuts, Emulsifier (476)], Fruit Mince [Sugar, Apples, Sultanas, Peel, Currants, Acidity Regulator (Citric Acid), Gelling Agent (Pectin), Preservative (Potassium Sorbate), Spices], Cherry Filling [Corn Glucose, Sugar, Dextrose (Maize), Humectant (Glycerin), Water, Fruit Concentrates (Sour Cherry, Elderberry), Food Acids (Citric Acid, Calcium Lactate), Vegetable Gums (Pectins, 410), Flavour), Cocoa Powder, Invert Syrup, Raspberry Drops [Sugar, Wheat Glucose Syrup, Acidity Regulator (Citric Acid), Flavour, Colour (122)], Peanuts, Biscuit Crumbs [Wheat Flour, Sugar, Vegetable Oil (Contains Antioxidant 307 & Soy Lecithin), Colours (150c, 122, 110, 102, 133), Malt Extract (From Barley & Rice), Wheat Glucose Syrup, Salt, Raising Agent (Sodium Bicarbonate)], Fondant [Sugar, Glucose (Maize), Emulsifier (472c)], Corn Glucose Syrup, Full Cream Milk Powder, Hazelnuts, Peppermint Chips [Sugar, Wheat Glucose Syrup, Flavour, Colours (102, 133)], Almonds, Sugar Decorations [Sugar, Egg Powder, Tartaric Acid, Colours (102, 110, 133, 123, 129)], Cointreau Liqueur [Orange Natural Flavour (Cointreau Concentrate)], Crepe Crumbs (Sugar, Wheat Flour, Vegetable Oil [Contains Antioxidant (Tocopherols Concentrate, Mixed), Milk Fat, Lactose (Milk), Malt Extract (Barley), Salt, Milk Protein, Emulsifier (Soy Lecithin), Raising Agent (Sodium Bicarbonate)], Emulsifier (Soy Lecithin), Flavours, Coffee Paste [Vegetable Fats, Sugar, Coffee, Emulsifier (Soy Lecithin)], Salt, Champagne Liqueur (Marc De Champagne), Enzyme (Invertase), Flavour, Ethanol, Cinnamon, Raspberries, Mixed Spices, Coffee, Orange Oil, Acidity Regulator (Citric Acid), Drinking Chocolate [Contains Maltodextrin (Corn), Milk Solids, Emulsifier (Soy Lecithin), Salt, Flavour]. Milk Chocolate contains 34% Cocoa Solids min. and 30% Milk Solids min. Dark Chocolate contains 60% Cocoa Solids min. White Chocolate contains 21% Milk Solids min. Product contains: Milk, Soy, Peanuts, Tree Nuts (Almonds & Hazelnuts), Gluten (Wheat & Barley), and Egg. Product may contain: Sulphites.