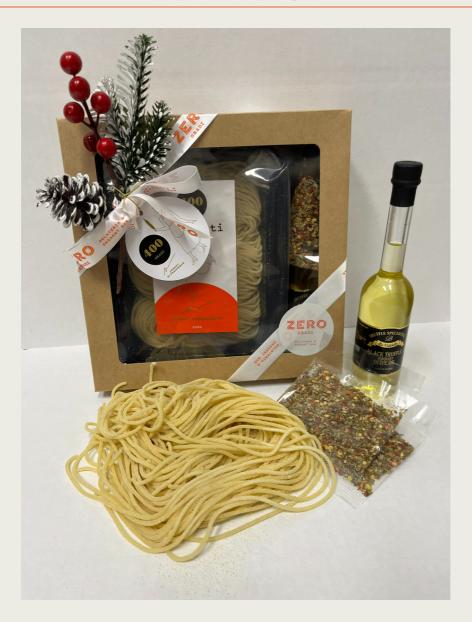

#### SALTY HAMPER - \$39

- Spaghetti pasta 500g (3 portions)
- 1 bags spices 10g each
- Truffle oil 100ml
- Cooking instructions flyer