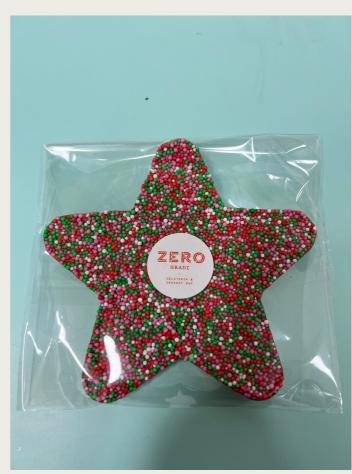

#### MILK CHOC SPECKLE STAR 100G - \$9

Milk Chocolate: [Cocoa Solids (Cocoa Mass, Cocoa Butter), Sugar, Milk Solids, Emulsifier (Soy Lecithin), Flavour], Non Pariels (25%)[Sugar, Tapioca Starch, Colours (100, 120, 124, 160c, 124, 133, 131, 132, 123), Glazing Agent (903)]. contains Cocoa Solids 34%, Milk Solids 20%. Product contains: Milk & Soy, Product may contain: Peanuts, Tree Nuts, Gluten (Wheat & Barley), Egg and/or Sulphites.