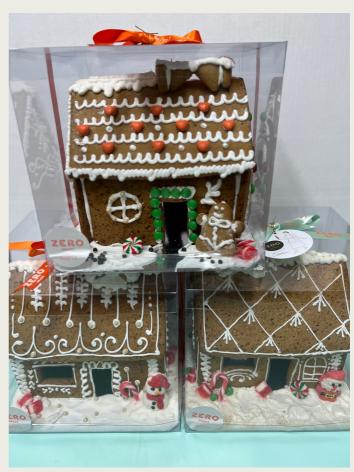

#### GINGERBREAD HOUSE 1.5KG - \$45

Ingredients: Flour ((36%) (Soft Wheat (Gluten) Flour 00)), Honey ((14.4%), (100% Pure Honey) (from Bee Pollen)), Sugar Brown ((14.4%), (Cane Sugar)), Nonpareils ((9.3%), (Sugar, Vegetable Fat), (Emulsifier (322 (Soy Lecithin)), Glucose (from Wheat), Colours (124, 102, 110, 133, 123, 122)), Water, Coloured Chocolate Buttons ((6.3%), (Hydrogenated Vegetable Oil (Palm), Milk Powder, Sugar, Cocoa Powder, Gum Arabic, Emulsifier (322), (Soy Lecithin), Carnauba Wax, Gelatine (Beef), Flavours, Colours (171, 122, 133, 110, 102, 124, 104, 129)), Butter Unsalted ((4%), (Cream from Milk, Water), Sodium Bicarbonate, Ground Ginger Powder (0.5%), Italian Meringue ((6.3%), (Egg White and Sugar)