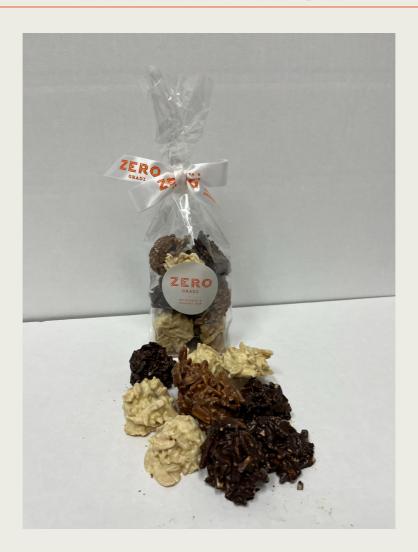

#### ALMOND CLUSTER MIX 100G - \$11.50

#### **Dark Almond Clusters:**

Ingredients: Australian Almonds, Dark chocolate 55% (cocoa mass, sugar, cocoa butter, soy lecithin, natural vanilla flavouring).

#### Milk Almond Clusters:

Ingredients: Australian Almonds, Milk chocolate 34% (sugar, cocoa butter, whole milk powder, cocoa mass, soy lecithin, natural vanilla flavouring).

#### White Almond Clusters:

Ingredients: Australian Almonds, White chocolate 30% (sugar, cocoa butter, whole milk powder, soy lecithin, natural vanilla flavouring).