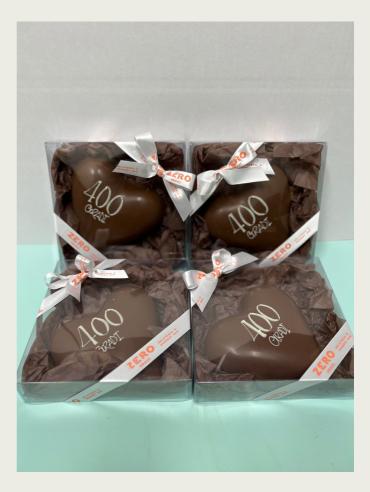

Sulphites and/or Egg.

#### Dark Chocolate:

Ingredients: Dark Chocolate (81%) [Cocoa Solids (Cocoa Mass, Cocoa Butter, Cocoa Powders), Sugar, Milk Fat, Emulsifiers (476, Soy Lecithin), Flavour]. Dark Chocolate (100%) contains Cocoa Solids 60% min. Roasted Salted Cashews (5%) (Cashews, canola oil, salt), Dried Cranberries (4%) (Cranberries, sugar, sunflower oil, citric acid, elderberry juice extract), Orange Peel (4%) (Orange peel, glucose-fructose syrup, sugar, acidity regulator [citric acid (330)]), Dry Roasted Crushed Hazelnuts (3%), Pistachio (2%), Icing Sugar (1%) (Cane Sugar (96%), Tropioca or maze Starch). Product contains: Milk, Tree Nuts & Soy. Product may contain: Peanut, Gluten, Sulphites and/or Egg.



#### MILK CHOC LOLLIPOP 45G - \$7







#### MILK CHOC HEART 90G - \$18







#### MILK CHOC JOLLY SANTA 550G - \$50





#### MILK CHOC SPECKLE STAR 100G - \$9





Milk Chocolate: [Cocoa Solids (Cocoa Mass, Cocoa Butter), Sugar, Milk Solids, Emulsifier (Soy Lecithin), Flavour], Non Pariels (25%)[Sugar, Tapioca Starch, Colours (100, 120, 124, 160c, 124, 133, 131, 132, 123), Glazing Agent (903)]. contains Cocoa Solids 34%, Milk Solids 20%. Product contains: Milk & Soy, Product may contain: Peanuts, Tree Nuts, Gluten (Wheat & Barley), Egg and/or Sulphites.



#### 6 PACK 80G (PLUM PUDDING, GINGERBREAD, MILK, DARK) - \$11



#### 6 Pack Christmas Plum Pudding Milk Chocolates Gift Box - 80g

Milk Chocolate (40%) [Cocoa Solids (34% min.) (Cocoa Mass, Cocoa Butter), Sugar, Milk Solids (30% min.), Emulsifier (Soy Lecithin), Flavour], White Chocolate (15%) [Sugar, Coco