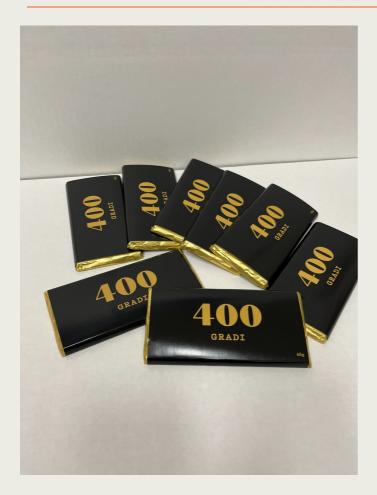

ids, Flavours, Emulsifier (Soy Lecithin), Colour (160b). Product contains 2.7% of alcohol by volume at time of manufacture. Grand Marnier® Product contains: Milk, Soy, Tree Nuts (Almonds) and Egg. Product may contain: Peanuts, Other Tree Nuts and/or Gluten (Wheat & Barley)



#### MILK & DARK CHOC CHAMPAGNE 300G - \$30



#### "Merry Christmas" Champagne Bottle in Dark Choc - 300g

Ingredients: Dark Chocolate [Cocoa Solids (Cocoa Mass, Cocoa Butter, Cocoa Powders), Sugar, Milk Fat, Emulsifiers (476, Soy Lecithin), Flavour]. Dark Chocolate (100%) contains Cocoa Solids 60% min. Product contains: Milk & Soy, Product may contain: Peanut, Tree Nuts, Gluten (Wheat & Barley), Sulphites and/or Egg.

#### "Merry Christmas" Champagne Bottle in Milk Choc - 300g



#### CHOCOLATE BARS MILK 60G - \$8







#### GINGERBREAD HOUSE 1.5KG - \$45





Ingredients: Flour ((36%) (Soft Wheat (Gluten) Flour 00)), Honey ((14.4%), (100% Pure Honey) (from Bee Pollen)), Sugar Brown ((14.4%), (Cane Sugar)), Nonpareils ((9.3%), (Sugar, Vegetable Fat), (Emulsifier (322 (Soy Lecithin)), Glucose (from Wheat), Colours (124, 102, 110, 133, 123, 122)), Water, Coloured Chocolate Buttons ((6.3%), (Hydrogenated Vegetable Oil (Palm), Milk Powder, Sugar, Cocoa Powder, Gum Arabic, Emulsifier (322), (Soy Lecithin), Carnauba Wax, Gelatine (Beef), Flavours, Colours (171, 122, 133, 110, 102, 124, 104, 129)), Butter Unsalted ((4%), (Cream from Milk, Water), Sodium Bicarbonate, Ground Ginger Powder (0.5%), Italian Meringue ((6.3%), (Egg White and Sugar)



#### GINGERBREAD MAN & TREE 70G - \$6





#### Gingerbread Ma