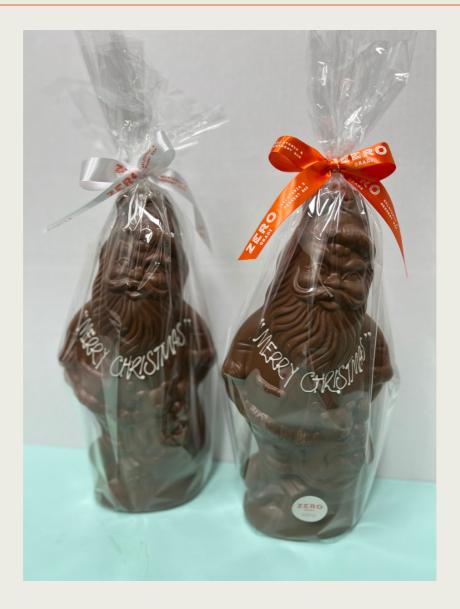

Ingredients: Dark Chocolate (81%) [Cocoa Solids (Cocoa Mass, Cocoa Butter, Cocoa Powders), Sugar, Milk Fat, Emulsifiers (476, Soy Lecithin), Flavour]. Dark Chocolate (100%) contains Cocoa Solids 60% min. Roasted Salted Cashews (5%) (Cashews, canola oil, salt), Dried Cranberries (4%) (Cranberries, sugar, sunflower oil, citric acid, elderberry juice extract), Orange Peel (4%) (Orange peel, glucose-fructose syrup, sugar, acidity regulator [citric acid (330)]), Dry Roasted Crushed Hazelnuts (3%), Pistachio (2%), Icing Sugar (1%) (Cane Sugar (96%), Tropioca or maze Starch). Product contains: Milk, Tree Nuts & Soy. Product may contain: Peanut, Gluten, Sulphites and/or Egg.



#### MILK CHOC LOLLIPOP 45G - \$7







#### MILK CHOC HEART 90G - \$18







#### MILK CHOC JOLLY SANTA 550G - \$50





#### MILK CHOC SPECKLE STAR 100G - \$9





Milk Chocolate: [Cocoa Solids (Cocoa Mass, Cocoa Butter), Sugar, Milk Solids, Emulsifier (Soy Lecithin), Flavour], Non Pariels (25%)[Sugar, Tapioca Starch, Colours (100, 120, 124, 160c, 124, 133, 131, 132, 123), Glazing Agent (903)]. contains Cocoa Solids 34%, Milk Solids 20%. Product contains: Milk & Soy, Product may contain: Peanuts, Tree Nuts, Gluten (Wheat & Barley), Egg and/or Sulphites.



#### 6 PACK 80G (PLUM PUDDING, GINGERBREAD, MILK, DARK) - \$11



#### 6 Pack Christmas Plum Pudding Milk Chocolates Gift Box - 80g

Milk Chocolate (40%) [Cocoa Solids (34% min.) (Cocoa Mass, Cocoa Butter), Sugar, Milk Solids (30% min.), Emulsifier (Soy Lecithin), Flavour], White Chocolate (15%) [Sugar, Cocoa Butter (30% min.), Milk Solids (21% min.),