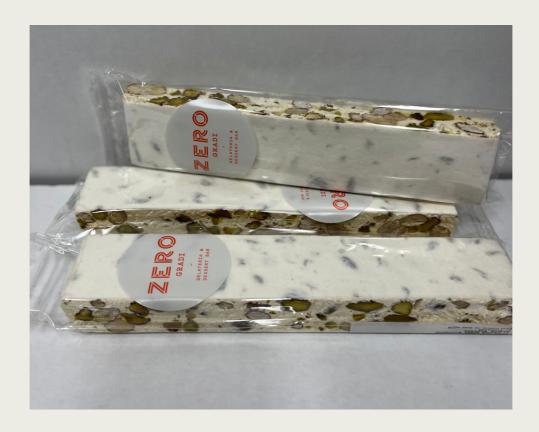

#### TORRONE VANILLA 130G - \$8

Ingredients: Almond (21.6%), Honey ((20%) 100% Honey (from Bee Pollen)), Pistachio Kernel (12.9%), Cane Sugar, Vanilla Paste ((8.6%) Pure Vanilla Extract (Vanilla Beans, Alcohol, Water), Ground Vanilla Bean, Xanthan Gum (E415), Water, Sugar Cane)), Cocoa Butter (8.6), Water, Glucose Syrup (from Corn), Egg Whites.