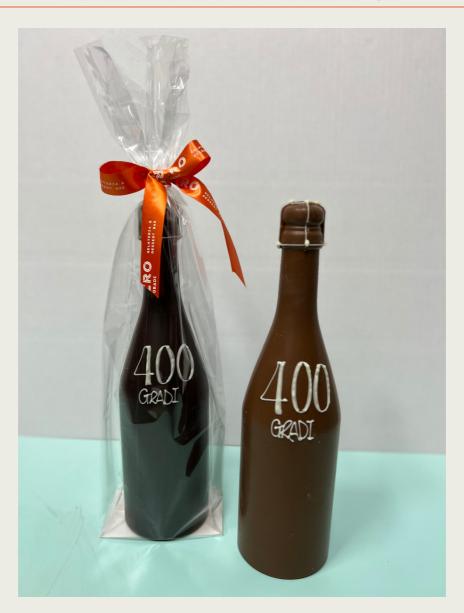

#### MILK & DARK CHOC CHAMPAGNE 300G - \$30

#### "Merry Christmas" Champagne Bottle in Dark Choc - 300g

Ingredients: Dark Chocolate [Cocoa Solids (Cocoa Mass, Cocoa Butter, Cocoa Powders), Sugar, Milk Fat, Emulsifiers (476, Soy Lecithin), Flavour]. Dark Chocolate (100%) contains Cocoa Solids 60% min. Product contains: Milk & Soy, Product may contain: Peanut, Tree Nuts, Gluten (Wheat & Barley), Sulphites and/or Egg.

#### "Merry Christmas" Champagne Bottle in Milk Choc - 300g