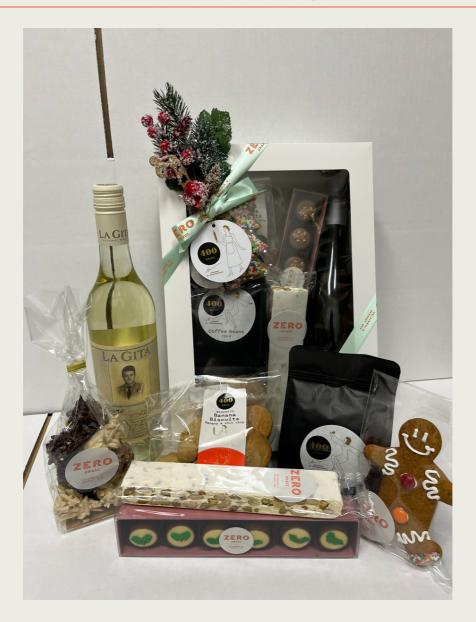

#### **INDULGENCE HAMPER - \$79.50**

- · Bottle of wine red or white
- almond cluster
- biscuits 200g (assorted flavours)
- torrone vanilla
- box of puddings
- bag of coffee 250g
- gingerbread man or tree