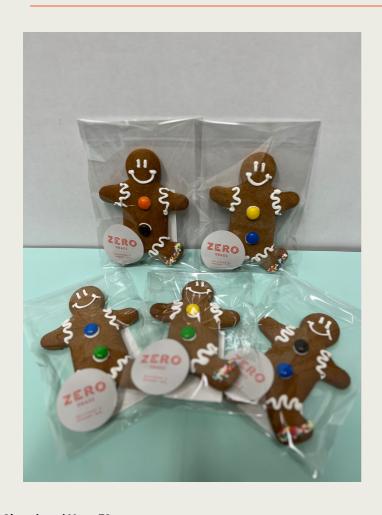

#### GINGERBREAD MAN & TREE 70G - \$6

#### Gingerbread Man - 70g

Ingredients: Flour ((36%) (Soft Wheat (Gluten) Flour 00)), Honey ((14.4%), (100% Pure Honey) (from Bee Pollen)), Sugar Brown ((14.4%), (Cane Sugar)), Nonpareils ((9.3%), (Sugar, Vegetable Fat), (Emulsifier (322 (Soy Lecithin)), Glucose (from Wheat), Colours (124, 102, 110, 133, 123, 122)), Water, Coloured Chocolate Buttons ((6.3%), (Hydrogenated Vegetable Oil (Palm), Milk Powder, Sugar, Cocoa Powder, Gum Arabic, Emulsifier (322), (Soy Lecithin), Carnauba Wax, Gelatine (Beef), Flavours, Colours (171, 122, 133, 110, 102, 124, 104, 129)), Butter Unsalted ((4%), (Cream from Milk, Water), Sodium Bicarbonate, Ground Ginger Powder (0.5%), Italian Meringue ((6.3%), (Egg White and Sugar)